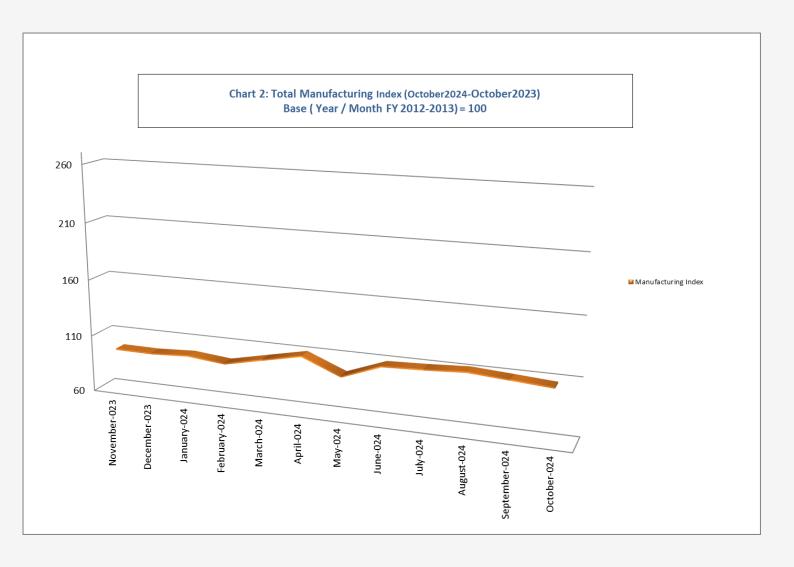

There was an increase by 5.24% in the total manufacturing index in October2024 compared with September 2024 and there was a decrease by -3.98% in October2023 with September 2023.

There was an increase by 16.2% in the total manufacturing index in October2024 compared with October2023 and increased by 6.0% in September2024 compared with September2023.

[See table (2)]