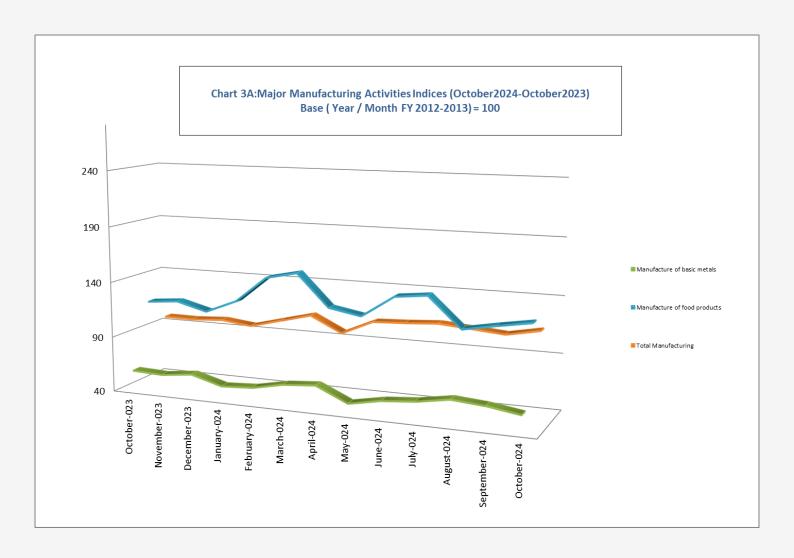

### First: Short-term analysis:

Activities achieved an increase in October 2024 compared with September 2024: -

| Activity                                             | Growth rate |  |  |  |  |  |  |  |  |  |  |  |
|------------------------------------------------------|-------------|--|--|--|--|--|--|--|--|--|--|--|
| Manufacture of basic pharmaceutical products and     | 14.4%       |  |  |  |  |  |  |  |  |  |  |  |
| pharmaceutical preparations                          |             |  |  |  |  |  |  |  |  |  |  |  |
| Manufacture of chemicals and chemical products 11.2% |             |  |  |  |  |  |  |  |  |  |  |  |
| Manufacture of electrical equipment                  | 7.8%        |  |  |  |  |  |  |  |  |  |  |  |
| Manufacture of other non-metallic mineral products   | 7.5%        |  |  |  |  |  |  |  |  |  |  |  |
| Manufacture of food products                         | 4.0%        |  |  |  |  |  |  |  |  |  |  |  |

In addition to the Positive growth rate in the previous activities, there was a decrease in these activities:

| Activity                    | <b>Growth Rate</b> |
|-----------------------------|--------------------|
| Manufacture of textiles     | -8.2%              |
| Manufacture of basic metals | -7.4%              |

### **Second: Long-term analysis:**

Activities growth rate increased in October 2024 compared with October 2023:

| Activity                                                                     | <b>Growth Rate</b> |
|------------------------------------------------------------------------------|--------------------|
| Manufacture of textile                                                       | 39.2%              |
| Manufacture of basic pharmaceutical products and pharmaceutical preparations | 32.3%              |
| Manufacture of chemicals and chemical products                               | 10.3%              |
| Manufacture of food products                                                 | 7.3%               |

In addition to the positive growth rate in the previous activities, there was a decrease in these activities:

| Activity                                           | Growth Rate |
|----------------------------------------------------|-------------|
| Manufacture of electrical equipment                | -23.0%      |
| Manufacture of other non-metallic mineral products | -10.3%      |
| Manufacture of basic metals                        | -4.6%       |