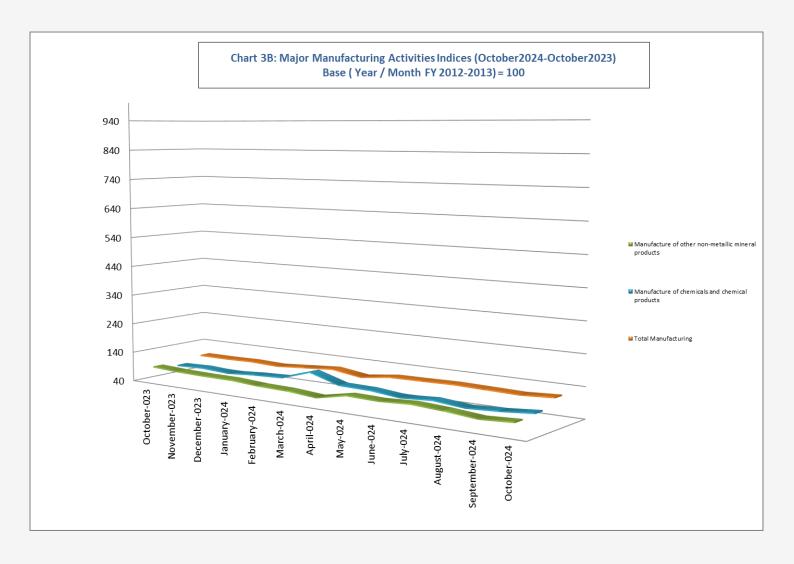

### First: Short-term analysis:

Activities achieved an increase in October 2024 compared with September 2024: -

| Activity                                             | Growth rate |  |  |  |  |  |  |  |  |  |  |  |
|------------------------------------------------------|-------------|--|--|--|--|--|--|--|--|--|--|--|
| Manufacture of basic pharmaceutical products and     | 14.4%       |  |  |  |  |  |  |  |  |  |  |  |
| pharmaceutical preparations                          |             |  |  |  |  |  |  |  |  |  |  |  |
| Manufacture of chemicals and chemical products 11.2% |             |  |  |  |  |  |  |  |  |  |  |  |
| Manufacture of electrical equipment                  | 7.8%        |  |  |  |  |  |  |  |  |  |  |  |
| Manufacture of other non-metallic mineral products   | 7.5%        |  |  |  |  |  |  |  |  |  |  |  |
| Manufacture of food products                         | 4.0%        |  |  |  |  |  |  |  |  |  |  |  |

In addition to the Positive growth rate in the previous activities, there was a decrease in these activities:

| Activity                    | <b>Growth Rate</b> |
|-----------------------------|--------------------|
| Manufacture of textiles     | -8.2%              |
| Manufacture of basic metals | -7.4%              |

### **Second: Long-term analysis:**

Activities growth rate increased in October 2024 compared with October 2023:

| Activity                                                                     | <b>Growth Rate</b> |
|------------------------------------------------------------------------------|--------------------|
| Manufacture of textile                                                       | 39.2%              |
| Manufacture of basic pharmaceutical products and pharmaceutical preparations | 32.3%              |
| Manufacture of chemicals and chemical products                               | 10.3%              |
| Manufacture of food products                                                 | 7.3%               |

In addition to the positive growth rate in the previous activities, there was a decrease in these activities:

| Activity                                           | Growth Rate |
|----------------------------------------------------|-------------|
| Manufacture of electrical equipment                | -23.0%      |
| Manufacture of other non-metallic mineral products | -10.3%      |
| Manufacture of basic metals                        | -4.6%       |