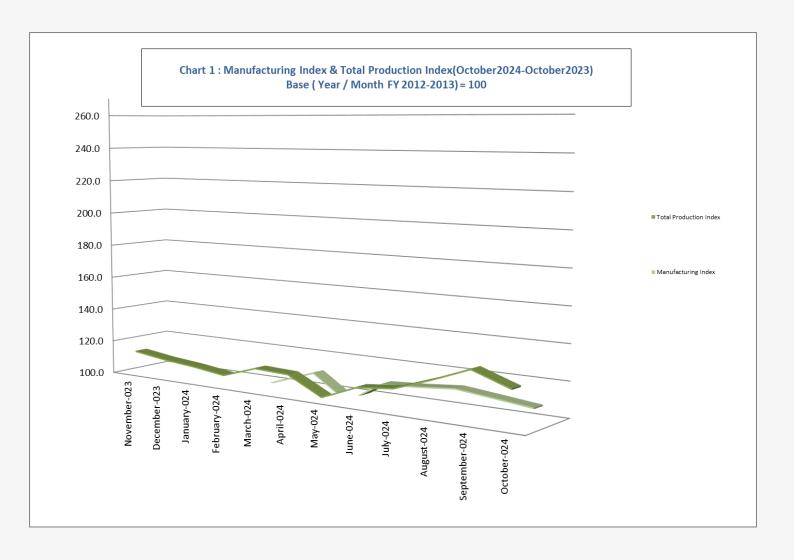

### **TOTAL PRODUCTION INDEX**

First: Short-term analysis:

The Total Production Index reached 114.93% in October 2024 compared with the previous month (September 2024, 120.87%), with a decrease by growth rate by -4.92% this due to: -

### **Second: Long-term analysis:**

Total Production Index reached 114.93% in October2024 compared with 113.51% in October2023 with an increase rate by 1.25% this due to: -

| Activity                 | October2024 | October2023 | Growth rate |  |  |
|--------------------------|-------------|-------------|-------------|--|--|
| Manufacturing Index      | 112.32      | 96.78       | 16.06%      |  |  |
| Transportation           | 161.75      | 139.81      | 15.69%      |  |  |
| Index                    |             |             |             |  |  |
| Tourism Index            | 124.22      | 111.69      | 11.22%      |  |  |
| <b>Electricity Index</b> | 144.55      | 137.72      | 4.96%       |  |  |
| Natural gas Index        | 119.20      | 116.63      | 2.21%       |  |  |
| Oil products Index       | 100.36      | 99.02       | 1.35%       |  |  |

## **Tables**

Table 1: Indices for Major sectors of the Egyptian Economy

Base (Year / Month FY 2012-2013) = 100

| Fiscal<br>Year | Month                                         | Manufact<br>ure Index | Natural<br>Gas<br>Index | Oil<br>Products<br>Index | Electricit<br>y Index | Construc<br>tion<br>Index | Transpor<br>tation<br>(Excludin<br>g Suez<br>Canal)<br>Index | Suez Canal<br>Index * | Tourism<br>Index | Total Production<br>Index |
|----------------|-----------------------------------------------|-----------------------|-------------------------|--------------------------|-----------------------|---------------------------|--------------------------------------------------------------|-----------------------|------------------|---------------------------|
| 2023-<br>2024  | September                                     | 100.71                | 124.06                  | 104.97                   | 138.10                | 91.94                     | 144.04                                                       | 196.78                | 129.93           | 116.73                    |
|                | October                                       | 96.78                 | 116.63                  | 99.02                    | 137.72                | 112.23                    | 139.81                                                       | 198.87                | 111.69           | 113.51                    |
| 2024-<br>2025  | September                                     | 106.73                | 119.57                  | 126.68                   | 152.38                | 112.65                    | 171.45                                                       | 73.35                 | 133.66           | 120.87                    |
|                | October                                       | 112.32                | 119.20                  | 100.36                   | 144.55                | 98.44                     | 161.75                                                       | 72.69                 | 124.22           | 114.93                    |
| Long Term      | %change October24 /October0 23                | 16.06%                | 2.21%                   | 1.35%                    | 4.96%                 | -12.29%                   | 15.69%                                                       | -63.45%               | 11.22%           | 1.2%                      |
| Short Term     | %change<br>October2<br>4/<br>Septemb<br>er 24 | 5.24%                 | -0.30%                  | -20.78%                  | -5.14%                | -12.61%                   | -5.66%                                                       | -0.90%                | -7.06%           | -4.92%                    |