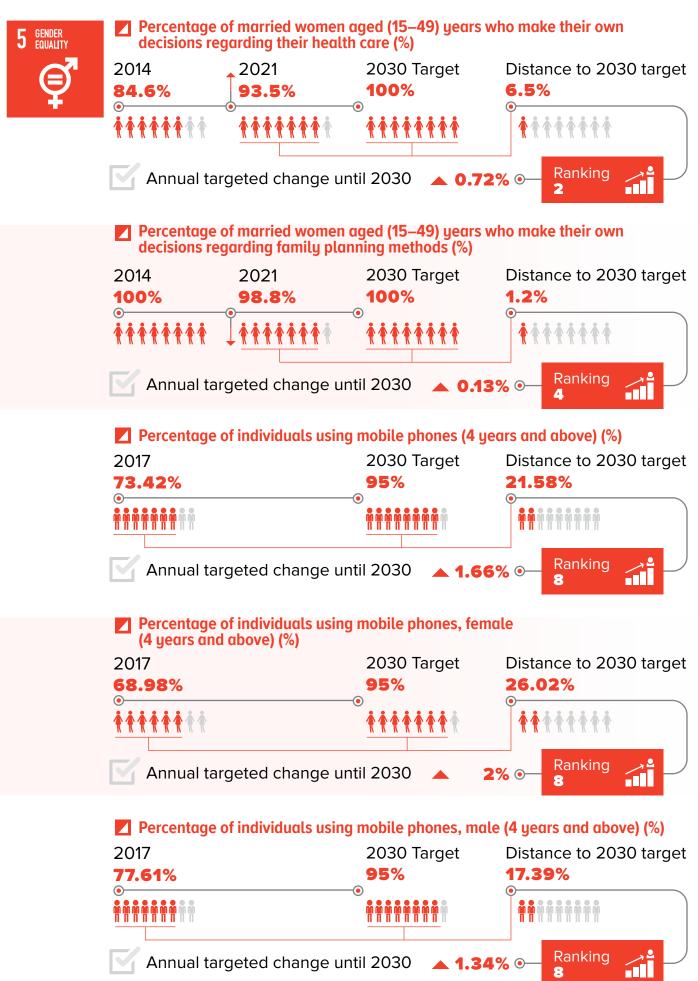

|                                  | Sustainable Developm<br>y Governorate                       | ent Goals in Egypt                                                                                                                                                                                                                                                                                                                                                                                                                                                                                                                                                                                                                                                                                                                                                                                                                                                                                                                                                                                                                                                                                                                                                                                                                                                                                                                                                                                                                                                                                                                                                                                                                                                                                                                                                                                                                                                                                                                                                                                                                                                                                                                     |                                                                                             | وزارة التخطيط والتنمية الاقتصادية<br>والتـعـأون الــدولــين<br>Development & International<br>Cooperation |
|----------------------------------|-------------------------------------------------------------|----------------------------------------------------------------------------------------------------------------------------------------------------------------------------------------------------------------------------------------------------------------------------------------------------------------------------------------------------------------------------------------------------------------------------------------------------------------------------------------------------------------------------------------------------------------------------------------------------------------------------------------------------------------------------------------------------------------------------------------------------------------------------------------------------------------------------------------------------------------------------------------------------------------------------------------------------------------------------------------------------------------------------------------------------------------------------------------------------------------------------------------------------------------------------------------------------------------------------------------------------------------------------------------------------------------------------------------------------------------------------------------------------------------------------------------------------------------------------------------------------------------------------------------------------------------------------------------------------------------------------------------------------------------------------------------------------------------------------------------------------------------------------------------------------------------------------------------------------------------------------------------------------------------------------------------------------------------------------------------------------------------------------------------------------------------------------------------------------------------------------------------|---------------------------------------------------------------------------------------------|-----------------------------------------------------------------------------------------------------------|
| 5 GENDER<br>EQUALITY             | 2014<br>6.3%                                                | of women aged (15<br>2021<br>0%<br>the second | 2030 Target<br><b>0%</b>                                                                    | ently married (%)<br>Distance to 2030 target<br>0%<br>•••••••••••••••••••••••••••••••••••                 |
| 6 CLEAN WATER<br>AND SANITATION  | 2014<br><b>100%</b>                                         | 2021<br><b>100%</b><br>rgeted change ur                                                                                                                                                                                                                                                                                                                                                                                                                                                                                                                                                                                                                                                                                                                                                                                                                                                                                                                                                                                                                                                                                                                                                                                                                                                                                                                                                                                                                                                                                                                                                                                                                                                                                                                                                                                                                                                                                                                                                                                                                                                                                                | 2030 Target<br><b>100%</b>                                                                  | Distance to 2030 target<br>0%<br>Ranking<br>1                                                             |
|                                  | 2014<br><b>98.2%</b>                                        | of households havi                                                                                                                                                                                                                                                                                                                                                                                                                                                                                                                                                                                                                                                                                                                                                                                                                                                                                                                                                                                                                                                                                                                                                                                                                                                                                                                                                                                                                                                                                                                                                                                                                                                                                                                                                                                                                                                                                                                                                                                                                                                                                                                     | 2030 Target<br><b>100%</b><br>                                                              | Distance to 2030 target<br>1.6%                                                                           |
| 7 AFFORDABLE AND<br>CLEAN ENERGY | soap and wa<br>2014<br>86.5%<br>Childhichichi<br>Annual tai | 2021<br>98.7%<br>AAAAAAAA<br>rgeted change ur<br>of households with                                                                                                                                                                                                                                                                                                                                                                                                                                                                                                                                                                                                                                                                                                                                                                                                                                                                                                                                                                                                                                                                                                                                                                                                                                                                                                                                                                                                                                                                                                                                                                                                                                                                                                                                                                                                                                                                                                                                                                                                                                                                    | 2030 Target<br>100%<br>●<br>作品品品品品<br>htil 2030 ▲ 0<br>access to electric                   | Distance to 2030 target<br>1.3%<br>ARAGAAAA<br>.14% O Ranking<br>4<br>ity (%)                             |
|                                  | 2014<br>100%<br>Annual tar<br>Target achi                   | 2017<br><b>100%</b><br>•<br>•<br>•<br>•<br>•<br>•<br>•<br>•<br>•<br>•<br>•<br>•<br>•                                                                                                                                                                                                                                                                                                                                                                                                                                                                                                                                                                                                                                                                                                                                                                                                                                                                                                                                                                                                                                                                                                                                                                                                                                                                                                                                                                                                                                                                                                                                                                                                                                                                                                                                                                                                                                                                                                                                                                                                                                                   | 2030 Target<br><b>100%</b><br>•<br>•<br>•<br>•<br>•<br>•<br>•<br>•<br>•<br>•<br>•<br>•<br>• | Distance to 2030 target                                                                                   |