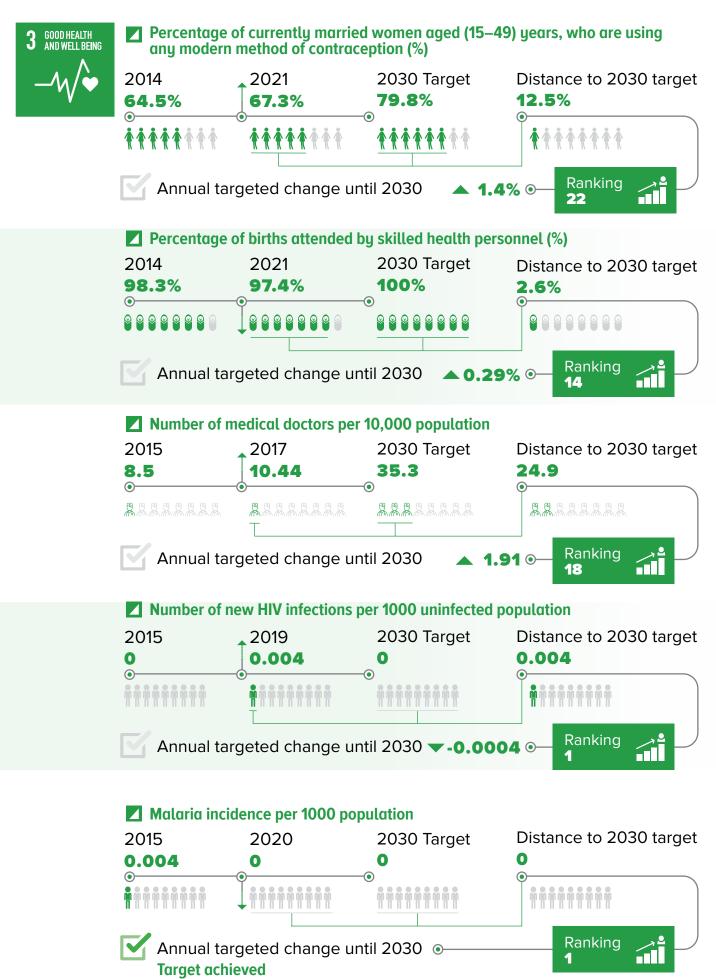

ـــاون الـــ

Localizing Sustainable Development Goals in Egypt — New Valley Governorate

6

وزارة التضطيط والتنمية الاقتصادية والتـعــــون الـــــدولـــــي Ministry of Planning, Economic Development & International Cooperation