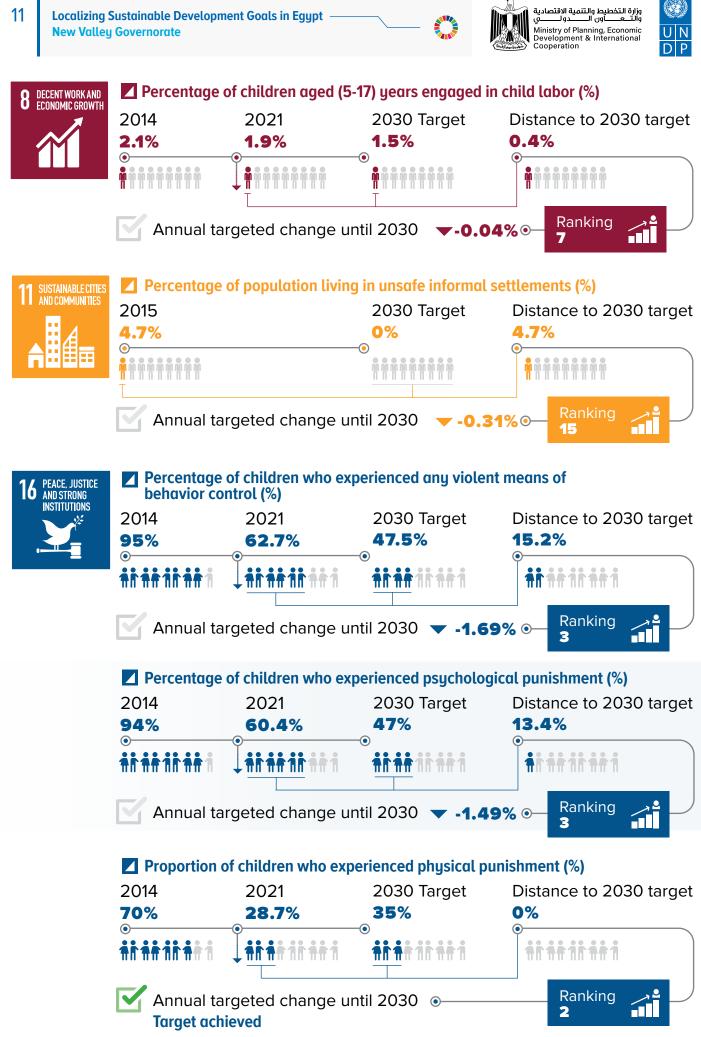

| 2030 Target<br><b>100%</b><br>•<br>•<br>•<br>•<br>•<br>•<br>•<br>•<br>•<br>•<br>•<br>•<br>• | Distance to 2030 target                                                                                   |

Localizing Sustainable Development Goals in Egypt -New Valley Governorate

10



وزارة التخطيط والتنمية الاقتصادية والتـعــــول الــــدولــــــي Ministry of Planning, Economic Development & International Cooperation













## Copyright

Copyright @ 2024, The United Nations Development Programme and the Ministry of Planning, Economic Development and International Cooperation, Egypt.

All rights reserved. No part of this publication may be reproduced, stored in a retrieval system, or transmitted, in any form or by any means, electronic, mechanical, photocopying, recording or otherwise, without prior permission, or without referencing this source.

## Notice

This report is the result of collaborative work between the Ministry of Planning, Economic Development and International Cooperation and the United Nations Development Programme in Egypt, with support from the Central Agency for Public Mobilization and Statistics and The Egyptian Center for Public Opinion Research (Baseera).