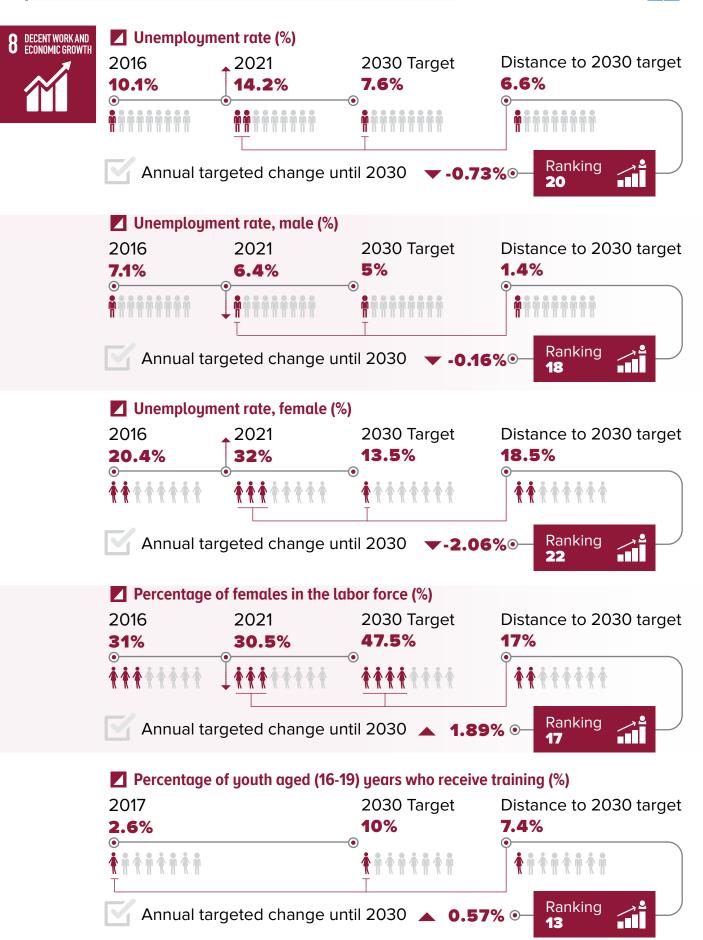

|                                  | Sustainable Developm<br>y Governorate                       | ent Goals in Egypt                                                                                                                                                                                                                                                                                                                                                                                                                                                                                                                                                                                                                                                                                                                                                                                                                                                                                                                                                                                                                                                                                                                                                                                                                                                                                                                                                                                                                                                                                                                                                                                                                                                                                                                                                                                                                                                                                                                                                                                                                                                                                                                     |                                                                                             | وزارة التخطيط والتنمية الاقتصادية<br>والتـعـأون الــدولــين<br>Development & International<br>Cooperation |
|----------------------------------|-------------------------------------------------------------|----------------------------------------------------------------------------------------------------------------------------------------------------------------------------------------------------------------------------------------------------------------------------------------------------------------------------------------------------------------------------------------------------------------------------------------------------------------------------------------------------------------------------------------------------------------------------------------------------------------------------------------------------------------------------------------------------------------------------------------------------------------------------------------------------------------------------------------------------------------------------------------------------------------------------------------------------------------------------------------------------------------------------------------------------------------------------------------------------------------------------------------------------------------------------------------------------------------------------------------------------------------------------------------------------------------------------------------------------------------------------------------------------------------------------------------------------------------------------------------------------------------------------------------------------------------------------------------------------------------------------------------------------------------------------------------------------------------------------------------------------------------------------------------------------------------------------------------------------------------------------------------------------------------------------------------------------------------------------------------------------------------------------------------------------------------------------------------------------------------------------------------|---------------------------------------------------------------------------------------------|-----------------------------------------------------------------------------------------------------------|
| 5 GENDER<br>EQUALITY             | 2014<br>6.3%                                                | of women aged (15<br>2021<br>0%<br>the second | 2030 Target<br><b>0%</b>                                                                    | ently married (%)<br>Distance to 2030 target<br>0%<br>•••••••••••••••••••••••••••••••••••                 |
| 6 CLEAN WATER<br>AND SANITATION  | 2014<br><b>100%</b>                                         | 2021<br><b>100%</b><br>rgeted change ur                                                                                                                                                                                                                                                                                                                                                                                                                                                                                                                                                                                                                                                                                                                                                                                                                                                                                                                                                                                                                                                                                                                                                                                                                                                                                                                                                                                                                                                                                                                                                                                                                                                                                                                                                                                                                                                                                                                                                                                                                                                                                                | 2030 Target<br><b>100%</b>                                                                  | Distance to 2030 target<br>0%<br>Ranking<br>1                                                             |
|                                  | 2014<br><b>98.2%</b>                                        | of households havi                                                                                                                                                                                                                                                                                                                                                                                                                                                                                                                                                                                                                                                                                                                                                                                                                                                                                                                                                                                                                                                                                                                                                                                                                                                                                                                                                                                                                                                                                                                                                                                                                                                                                                                                                                                                                                                                                                                                                                                                                                                                                                                     | 2030 Target<br><b>100%</b><br>                                                              | Distance to 2030 target<br>1.6%                                                                           |
| 7 AFFORDABLE AND<br>CLEAN ENERGY | soap and wa<br>2014<br>86.5%<br>Childhichichi<br>Annual tai | 2021<br>98.7%<br>AAAAAAAA<br>rgeted change ur<br>of households with                                                                                                                                                                                                                                                                                                                                                                                                                                                                                                                                                                                                                                                                                                                                                                                                                                                                                                                                                                                                                                                                                                                                                                                                                                                                                                                                                                                                                                                                                                                                                                                                                                                                                                                                                                                                                                                                                                                                                                                                                                                                    | 2030 Target<br>100%<br>●<br>作品品品品品<br>htil 2030 ▲ 0<br>access to electric                   | Distance to 2030 target<br>1.3%<br>ARAGAAAA<br>.14% O Ranking<br>4<br>ity (%)                             |
|                                  | 2014<br>100%<br>Annual tar<br>Target achi                   | 2017<br><b>100%</b><br>•<br>•<br>•<br>•<br>•<br>•<br>•<br>•<br>•<br>•<br>•<br>•<br>•                                                                                                                                                                                                                                                                                                                                                                                                                                                                                                                                                                                                                                                                                                                                                                                                                                                                                                                                                                                                                                                                                                                                                                                                                                                                                                                                                                                                                                                                                                                                                                                                                                                                                                                                                                                                                                                                                                                                                                                                                                                   | 2030 Target<br><b>100%</b><br>•<br>•<br>•<br>•<br>•<br>•<br>•<br>•<br>•<br>•<br>•<br>•<br>• | Distance to 2030 target                                                                                   |