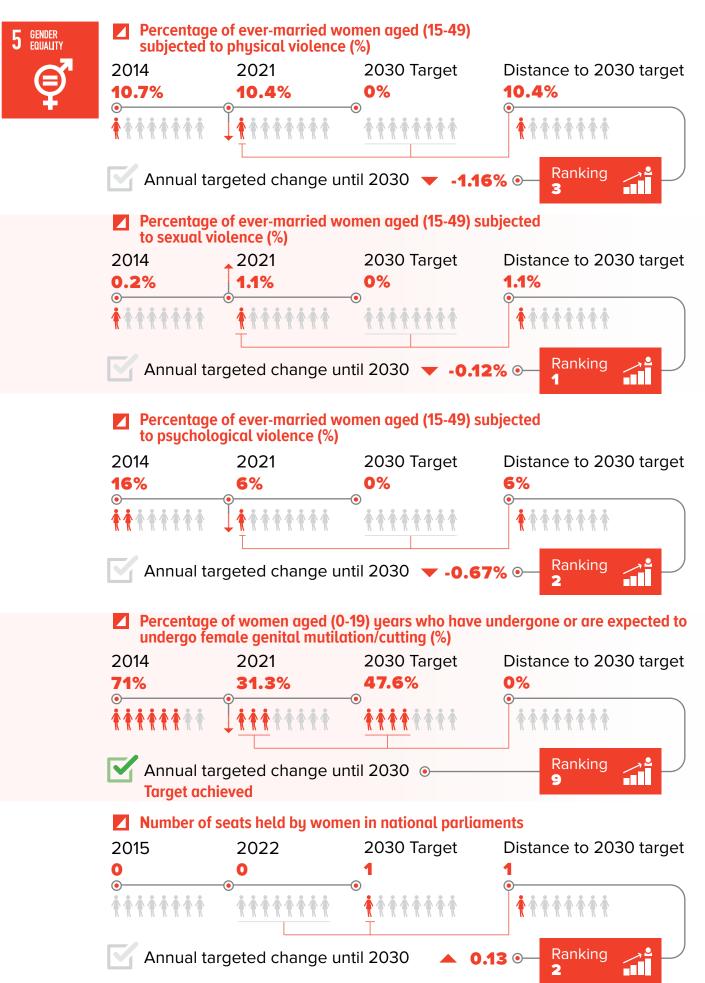

|                                  | Sustainable Developm<br>y Governorate                       | ent Goals in Egypt                                                                                                                                                                                                                                                                                                                                                                                                                                                                                                                                                                                                                                                                                                                                                                                                                                                                                                                                                                                                                                                                                                                                                                                                                                                                                                                                                                                                                                                                                                                                                                                                                                                                                                                                                                                                                                                                                                                                                                                                                                                                                                                     |                                                                                             | وزارة التخطيط والتنمية الاقتصادية<br>والتـعـأون الــدولــين<br>Development & International<br>Cooperation |
|----------------------------------|-------------------------------------------------------------|----------------------------------------------------------------------------------------------------------------------------------------------------------------------------------------------------------------------------------------------------------------------------------------------------------------------------------------------------------------------------------------------------------------------------------------------------------------------------------------------------------------------------------------------------------------------------------------------------------------------------------------------------------------------------------------------------------------------------------------------------------------------------------------------------------------------------------------------------------------------------------------------------------------------------------------------------------------------------------------------------------------------------------------------------------------------------------------------------------------------------------------------------------------------------------------------------------------------------------------------------------------------------------------------------------------------------------------------------------------------------------------------------------------------------------------------------------------------------------------------------------------------------------------------------------------------------------------------------------------------------------------------------------------------------------------------------------------------------------------------------------------------------------------------------------------------------------------------------------------------------------------------------------------------------------------------------------------------------------------------------------------------------------------------------------------------------------------------------------------------------------------|---------------------------------------------------------------------------------------------|-----------------------------------------------------------------------------------------------------------|
| 5 GENDER<br>EQUALITY             | 2014<br>6.3%                                                | of women aged (15<br>2021<br>0%<br>the second | 2030 Target<br><b>0%</b>                                                                    | ently married (%)<br>Distance to 2030 target<br>0%<br>•••••••••••••••••••••••••••••••••••                 |
| 6 CLEAN WATER<br>AND SANITATION  | 2014<br><b>100%</b>                                         | 2021<br><b>100%</b><br>rgeted change ur                                                                                                                                                                                                                                                                                                                                                                                                                                                                                                                                                                                                                                                                                                                                                                                                                                                                                                                                                                                                                                                                                                                                                                                                                                                                                                                                                                                                                                                                                                                                                                                                                                                                                                                                                                                                                                                                                                                                                                                                                                                                                                | 2030 Target<br><b>100%</b>                                                                  | Distance to 2030 target<br>0%<br>Ranking<br>1                                                             |
|                                  | 2014<br><b>98.2%</b>                                        | of households havi                                                                                                                                                                                                                                                                                                                                                                                                                                                                                                                                                                                                                                                                                                                                                                                                                                                                                                                                                                                                                                                                                                                                                                                                                                                                                                                                                                                                                                                                                                                                                                                                                                                                                                                                                                                                                                                                                                                                                                                                                                                                                                                     | 2030 Target<br><b>100%</b><br>                                                              | Distance to 2030 target<br>1.6%                                                                           |
| 7 AFFORDABLE AND<br>CLEAN ENERGY | soap and wa<br>2014<br>86.5%<br>Childhichichi<br>Annual tai | 2021<br>98.7%<br>AAAAAAAA<br>rgeted change ur<br>of households with                                                                                                                                                                                                                                                                                                                                                                                                                                                                                                                                                                                                                                                                                                                                                                                                                                                                                                                                                                                                                                                                                                                                                                                                                                                                                                                                                                                                                                                                                                                                                                                                                                                                                                                                                                                                                                                                                                                                                                                                                                                                    | 2030 Target<br>100%<br>●<br>作品品品品品<br>htil 2030 ▲ 0<br>access to electric                   | Distance to 2030 target<br>1.3%<br>ARAGAAAA<br>.14% O Ranking<br>4<br>ity (%)                             |
|                                  | 2014<br>100%<br>Annual tar<br>Target achi                   | 2017<br><b>100%</b><br>•<br>•<br>•<br>•<br>•<br>•<br>•<br>•<br>•<br>•<br>•<br>•<br>•                                                                                                                                                                                                                                                                                                                                                                                                                                                                                                                                                                                                                                                                                                                                                                                                                                                                                                                                                                                                                                                                                                                                                                                                                                                                                                                                                                                                                                                                                                                                                                                                                                                                                                                                                                                                                                                                                                                                                                                                                                                   | 2030 Target<br><b>100%</b><br>•<br>•<br>•<br>•<br>•<br>•<br>•<br>•<br>•<br>•<br>•<br>•<br>• | Distance to 2030 target                                                                                   |